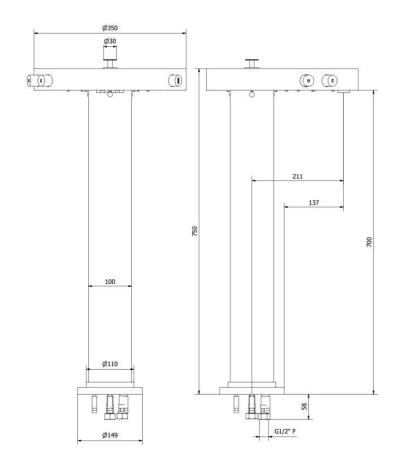

height: 291/2"

overall projection: 133/4"

flow rate: (tub filler) 6.5 gpm (handshower) 2.5 gpm