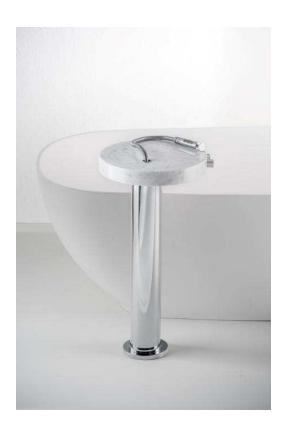

### Floormount tub filler with hidden handshower

- · solid brass construction
- crystal clear water flow
- hot and cold water temperature controls
- dual water output
- $\bullet$  hidden microphone handshower with  $5^\prime$  grey nylon hose
- push-button diverter
- 1/2" connection

height: 291/2"

overall projection: 133/4"

flow rate: (tub filler) 6.5 gpm (handshower) 2.5 gpm